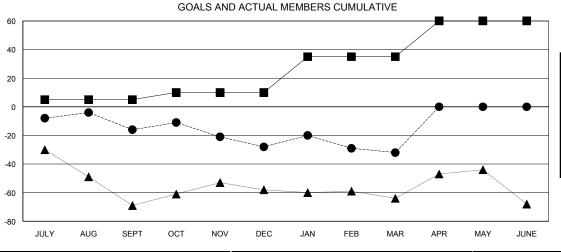

## GOALS AND ACTUAL NEW CLUBS CUMULATIVE

| -■- CURRENT YEAR GOALS FOR NEW                                   |
|------------------------------------------------------------------|
| MEMBERS                                                          |
| - ● - CURRENT YEAR ACTUAL MEMBERS - ▲ - LAST YEAR ACTUAL MEMBERS |
|                                                                  |