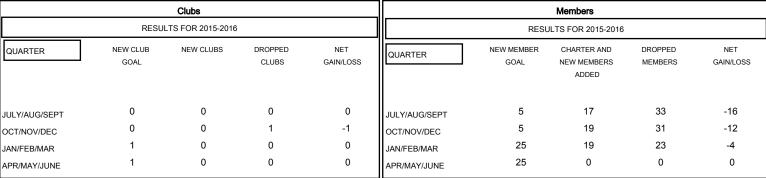

## MONTHLY MEMBERSHIP PROGRESS REPORT

## District 6 NE

Results as of: 3/31/2016

## GMT: Kenneth Schwols LOCATION COLORADO GMT CA 1



## GOALS AND ACTUAL NEW CLUBS CUMULATIVE





| -■- CURRENT YEAR GOALS FOR NEW                                   |
|------------------------------------------------------------------|
| MEMBERS                                                          |
| - ● - CURRENT YEAR ACTUAL MEMBERS - ▲ - LAST YEAR ACTUAL MEMBERS |
|                                                                  |

| DROPPED CLUBS: 1 |    |
|------------------|----|
|                  |    |
| DROPPED MEMBERS  |    |
| DECEASED         | 10 |
| CLUB CANCELLED   | 4  |
| OTHER            | 73 |
| TOTAL            | 87 |

| 23 CLUBS OF 44 ADDED 1 OR MORE<br>NEW MEMBERS | GENDER DISTRIBUT  MALE  FEMALE        | 726 (70.69%)<br>301 (29.31%) |  |
|-----------------------------------------------|------------------------